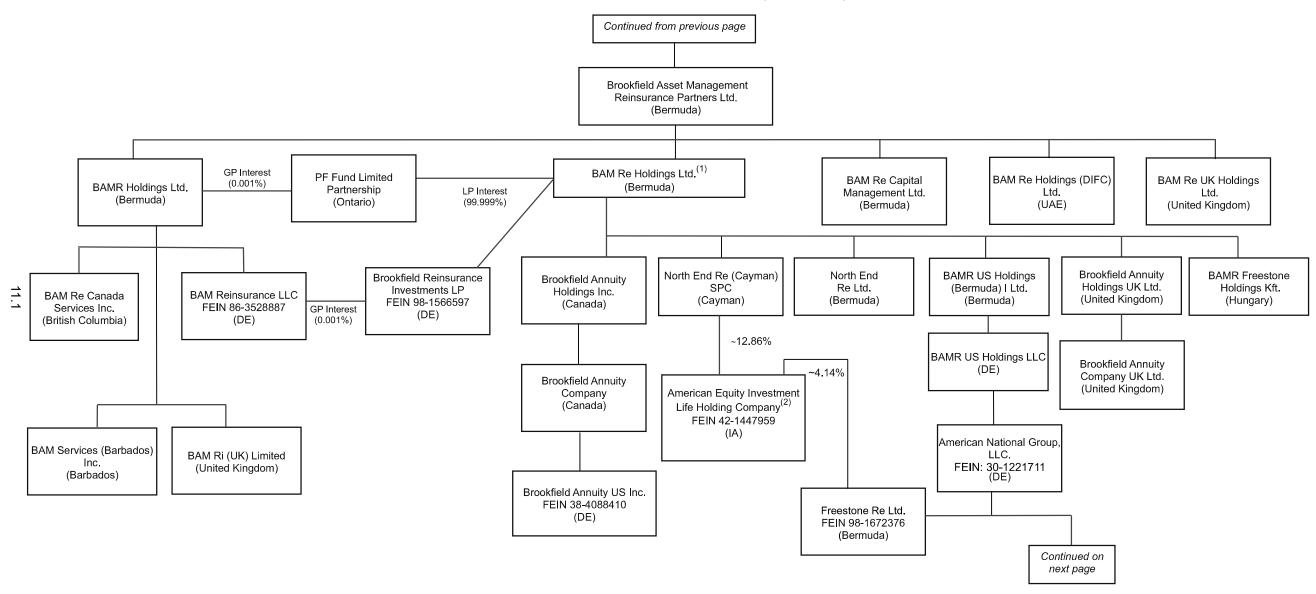

M Re Trust and 20% voting interest in its trustee, BAM Re Trustee, is held through entities owned by (i) Sachin Shah (6.67%), (ii) Anuj Ranjan (6.67%) and (iii) Connor Teskey (6.67%).

<sup>(2)</sup> Pursuant to Commissioner's Order No. 2022-7321 (HCS No. 1130540), Brookfield Asset Management, Inc. ("BAM") is not a control person within the Registrants' holding company system, however BAM is included in this organizational chart due to certain commitments made by BAM in connection with its disclaimer of affiliation filing.

<sup>(3)</sup> As of the date hereof, no filings made with the SEC show a person holding 10% or more of the BAM Re Class A Shares.

# SCHEDULE Y - INFORMATION CONCERNING ACTIVITIES OF INSURER MEMBERS OF A HOLDING COMPANY GROUP PART 1 - ORGANIZATIONAL CHART (continued)



<sup>(1)</sup> In addition to the entities shown in this chart, BAM Re Holdings Ltd. owns direct or indirect interests in certain other entities, primarily in connection with investments..

<sup>(2)</sup> On June 15, 2022, North End Re (Cayman) SPC ("North End Cayman") transferred approximately 4.14% of the voting securities of American Equity Investment Life Holding Company ("AEL") to Freestone Re Ltd. ("Freestone Re"). As a result of this restructuring, North End Cayman and Freestone Re own approximately 12.86% and 4.14%, respectively, of the voting securities of AEL.

# SCHEDULE Y - INFORMATION CONCERNING ACTIVITIES OF INSURER MEMBERS OF A HOLDING COMPANY GROUP PART 1 - ORGANIZATIONAL CHART (continued)<sup>1</sup>



<sup>(1)</sup> In addition to the entities shown in this chart, Amer