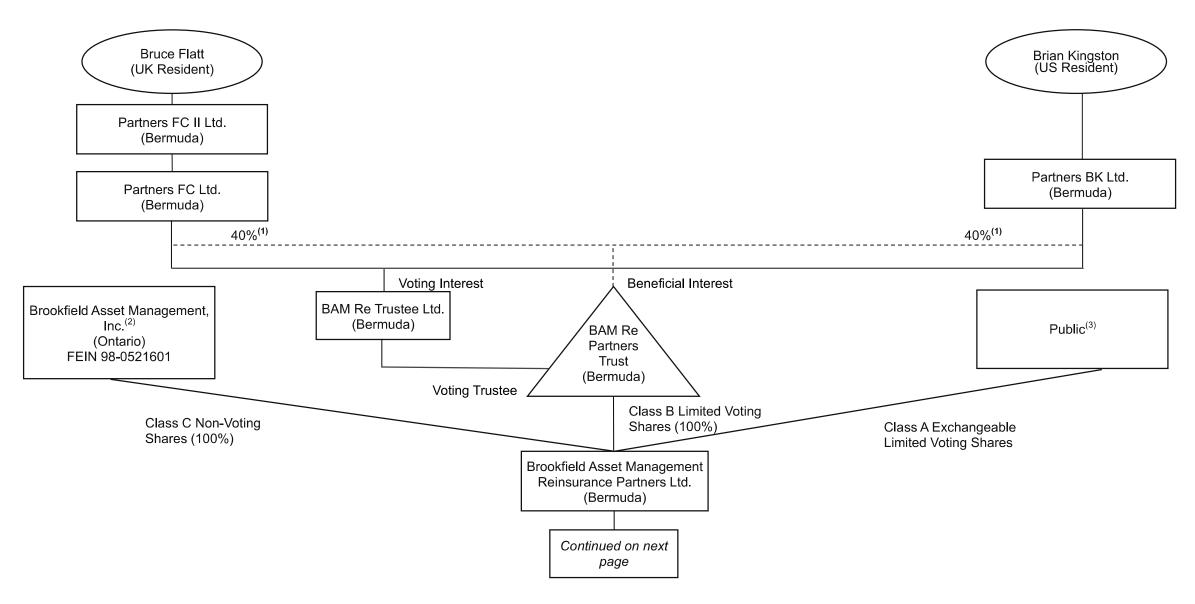

|                 |                   |                 |

|            | above  | ,       |
|------------|--------|---------|
| (a) Active | Status | Counts: |

- L Licensed or Chartered Licensed Insurance carrier or domiciled RRG...
- E Eligible Reporting entities eligible or approved to write surplus lines in the state (other than their state of domicile - see DSLI).

  D - Domestic Surplus Lines Insurer (DSLI) - Reporting entities authorized to write surplus
- lines in the state of domicile.
- R Registered Non-domiciled RRGs...
- Q Qualified Qualified or accredited reinsurer. .....
- N None of the above Not allowed to write business in the state ...

# SCHEDULE Y - INFORMATION CONCERNING ACTIVITIES OF INSURER MEMBERS OF A HOLDING COMPANY GROUP PART 1 - ORGANIZATIONAL CHART



<sup>(1)</sup> This percentage represents both the percentage of beneficial interest in the BAM Re Partners Trust and the percentage of voting interest in BAM Re Trustee Ltd., which are the same percentage numbers. The remaining 20% beneficial interest in BAM Re Trust and 20% voting interest in its trustee, BAM Re Trustee, is held through entities owned by (i) Sachin Shah (6.67%), (ii) Anuj Ranjan (6.67%) and (iii) Connor Teskey (6.67%).

<sup>(2)</sup> Pursuant to Commissioner's Order No. 2022-7321 (HCS No. 1130540), Brookfield Asset Management, Inc. ("BAM") is not a control person within the Registrants' holding company system, however BAM is included in this organizational chart due to certain commitments made by BAM in connection with its disclaimer of affiliation filing.

<sup>(3)</