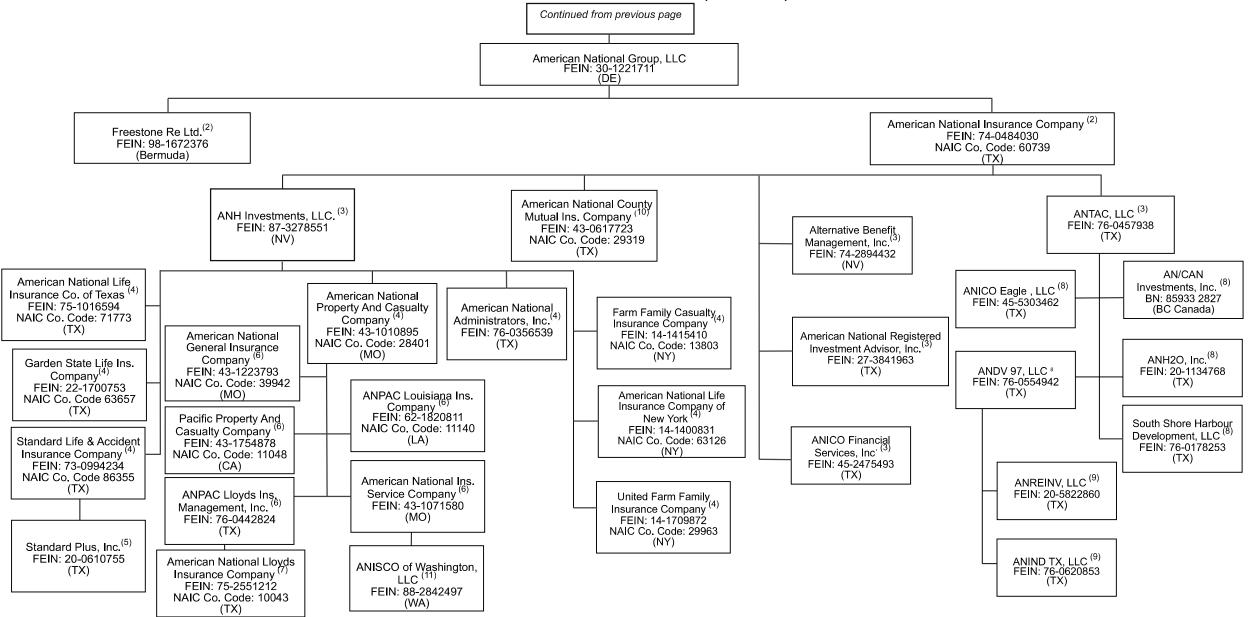

PROPERTY AND CASUALTY COMPANIES - ASSOCIATION EDITION

## **QUARTERLY STATEMENT**

AS OF SEPTEMBER 30, 2022 OF THE CONDITION AND AFFAIRS OF THE

American National County Mutual Insurance Company
NAIC Group Code 0408 0408 NAIC Company Code 29319 Employer's ID Number 43-0617723