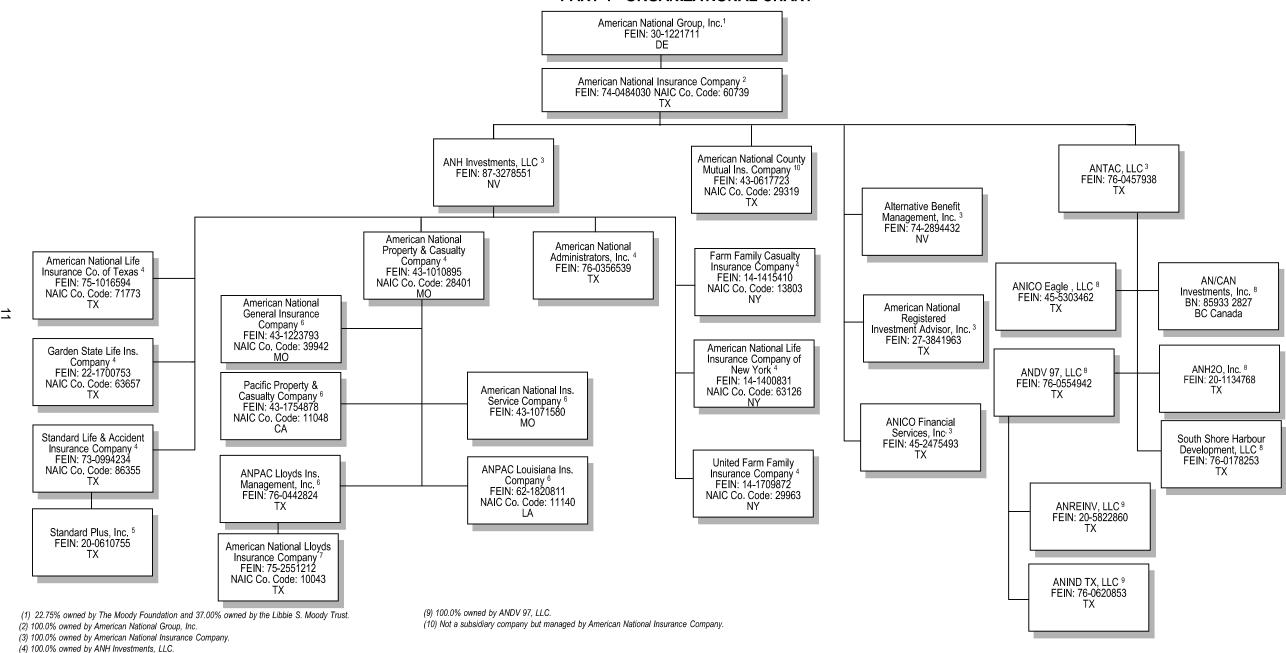

|                    |                 |                       |                     |              |                        |

(a) Active Status Counts:

L - Licensed or Chartered - Licensed Insurance carrier or domiciled RRG...

E - Eligible - Reporting entities eligible or approved to write surplus lines in the state (other than their state of domicile - see DSLI).

D - Domestic Surplus Lines Insurer (DSLI) - Reporting entities authorized to write surplus

lines in the state of domicile.

R - Registered - Non-domiciled RRGs...

Q - Qualified - Qualified or accredited reinsurer. .....

N - None of the above - Not allowed to write business in the state .....

# SCHEDULE Y - INFORMATION CONCERNING ACTIVITIES OF INSURER MEMBERS OF A HOLDING COMPANY GROUP PART 1 - ORGANIZATIONAL CHART



(5) 100.0% owned by Standard Life and Accident Insurance Company.(6) 100.0% owned by American National Property and Casualty Company.

(8) 100.0% owned by ANTAC, LLC.

(7) Not a subsidiary company, but managed by ANPAC Lloyds Insurance Management, Inc.

# **SCHEDULE Y**

# PART 1A - DETAIL OF INSURANCE HOLDING COMPANY SYSTEM

|       | •                                  |         |             |         |         | _                  |                                               | _       | - 40                                    | 1                                       | 40                | - 40    | 4.4                              | 1 4- 1   | 4.0   |
|-------|------------------------------------|---------|-------------|---------|---------|--------------------|---------------------