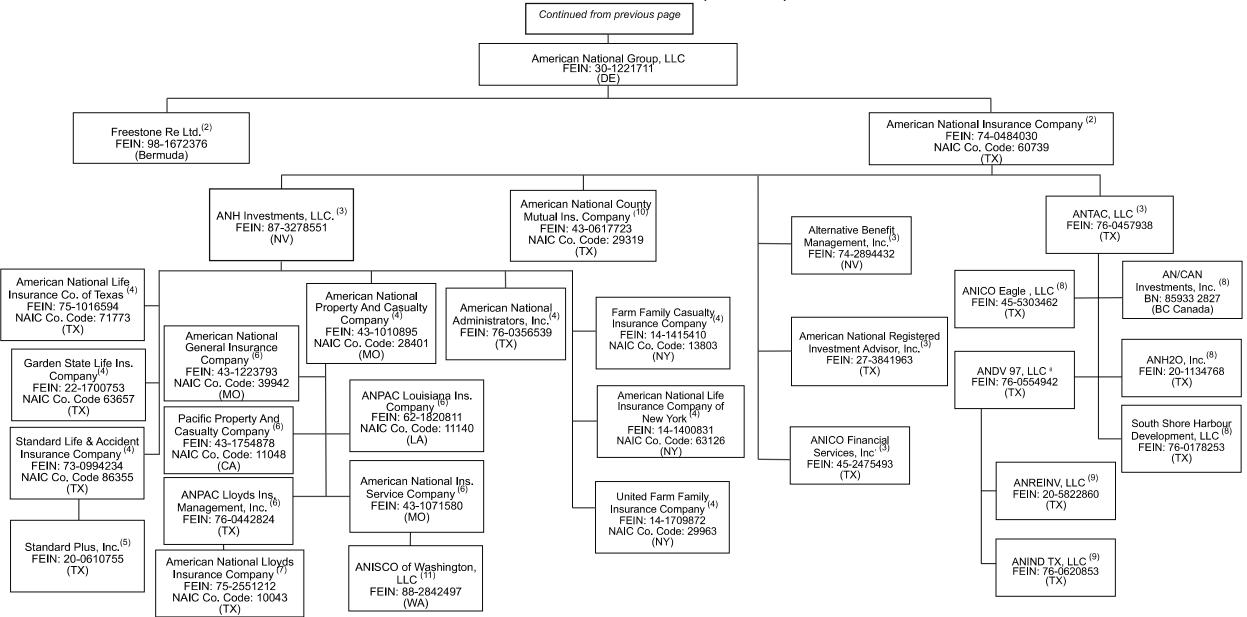

PROPERTY AND CASUALTY COMPANIES - ASSOCIATION EDITION

#### **QUARTERLY STATEMENT**

AS OF SEPTEMBER 30, 2022 OF THE CONDITION AND AFFAIRS OF THE

American National General Insurance Company
NAIC Group Code 0408 0408 NAIC Company Code 39942 Employer's ID Number 43-1223793