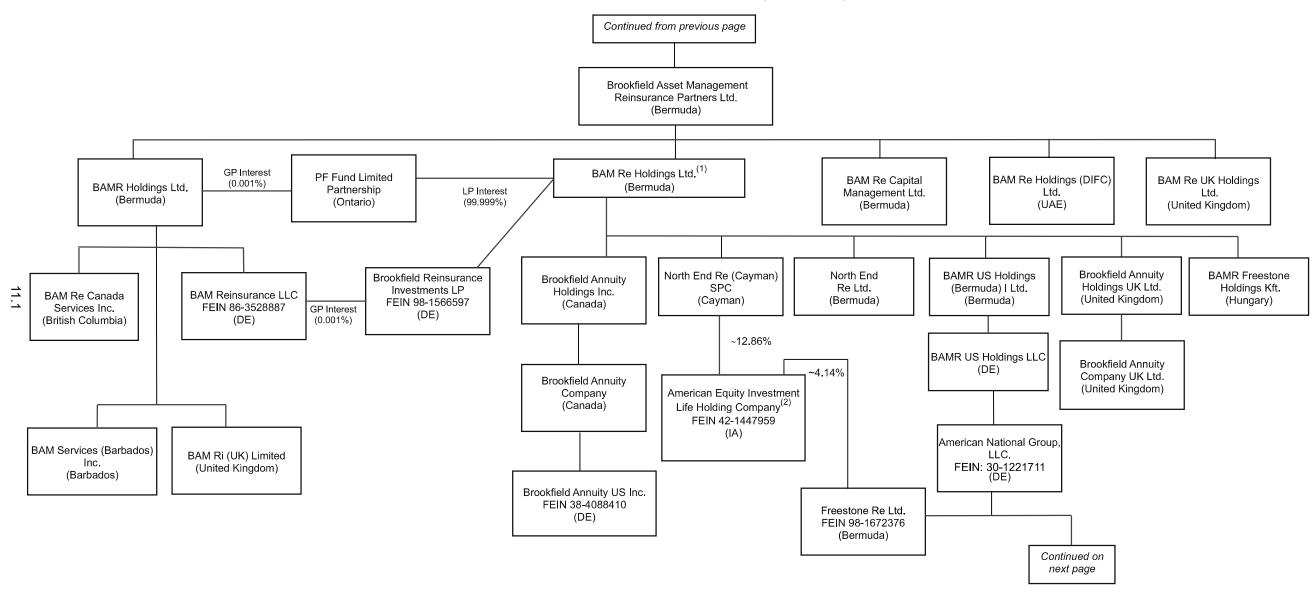

Re Trust and 20% voting interest in its trustee, BAM Re Trustee, is held through entities owned by (i) Sachin Shah (6.67%), (ii) Anuj Ranjan (6.67%) and (iii) Connor Teskey (6.67%).

<sup>(2)</sup> Pursuant to Commissioner's Order No. 2022-7321 (HCS No. 1130540), Brookfield Asset Management, Inc. ("BAM") is not a control person within the Registrants' holding company system, however BAM is included in this organizational chart due to certain commitments made by BAM in connection with its disclaimer of affiliation filing.

<sup>(3)</sup> As of the date hereof, no filings made with the SEC show a person holding 10% or more of the BAM Re Class A Shares.

## SCHEDULE Y - INFORMATION CONCERNING ACTIVITIES OF INSURER MEMBERS OF A HOLDING COMPANY GROUP PART 1 - ORGANIZATIONAL CHART (continued)



<sup>(1)</sup> In addition to the entities shown in this chart, BAM Re Holdings Ltd. owns direct or indirect interests in certain other entities, primarily in connection with investments..

<sup>(2)</sup> On June 15, 2022, North End Re (Cayman) SPC ("North End Cayman") transferred approximately 4.14% of the voting securities of American Equity Investment Life Holding Company ("AEL") to Freestone Re Ltd. ("Freestone Re"). As a result of this restructuring, North End Cayman and Freestone Re own approximately 12.86% and 4.14%, respectively, of the voting securities of AEL.

## SCHEDULE Y - INFORMATION CONCERNING ACTIVITIES OF INSURER MEMBERS OF A HOLDING COMPANY GROUP PART 1 - ORGANIZATIONAL CHART (continued)<sup>1</sup>



- (1) In addition to the entities shown in this chart, American Nat