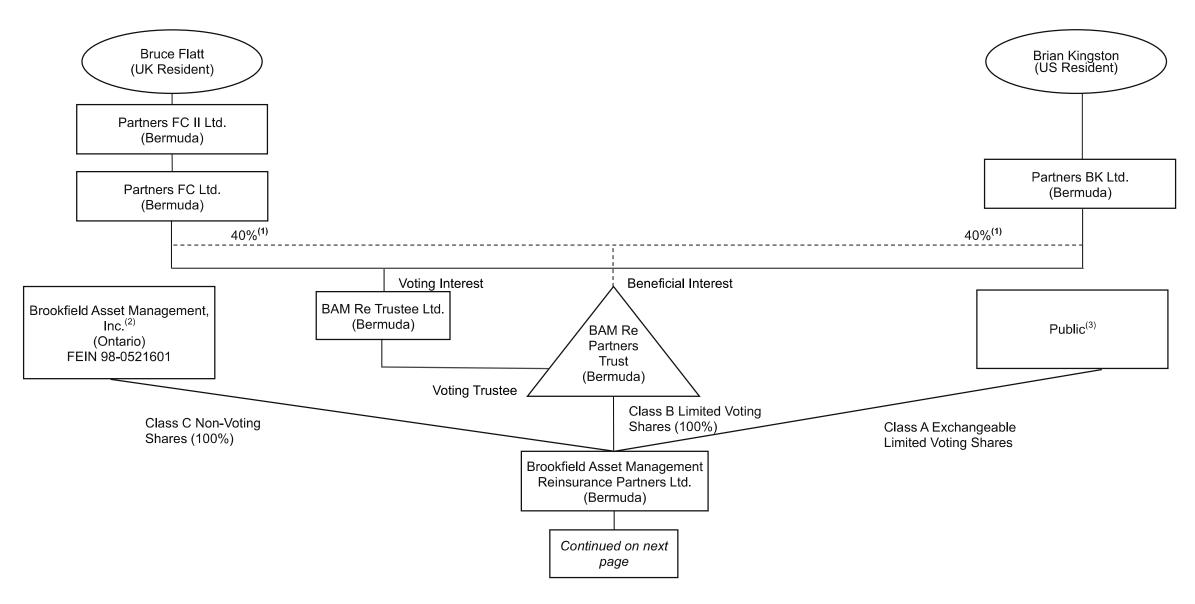

,,,,,       |                    |                  |                       |             | l l          |               |

(a) Active Status Counts:

lines in the state of domicile.

L - Licensed or Chartered - Licensed Insurance carrier or domiciled RRG.....

E - Eligible - Reporting entities eligible or approved to write surplus lines in the state (other than their state of domicile - see DSLI).

D - Domestic Surplus Lines Insurer (DSLI) - Reporting entities authorized to write surplus

R - Registered - Non-domiciled RRGs.

Q - Qualified - Qualified or accredited reinsurer.

N - None of the above - Not allowed to write
business in the state \_\_\_\_\_\_\_18

#### SCHEDULE Y - INFORMATION CONCERNING ACTIVITIES OF INSURER MEMBERS OF A HOLDING COMPANY GROUP PART 1 - ORGANIZATIONAL CHART



<sup>(1)</sup> This percentage represents both the percentage of beneficial interest in the BAM Re Partners Trust and the percentage of voting interest in BAM Re Trustee Ltd., which are the same percentage numbers. The remaining 20% beneficial interest in BAM Re Trust and 20% voting interest in its trustee, BAM Re Trustee, is held through entities owned by (i) Sachin Shah (6.67%), (ii) Anuj Ranjan (6.67%) and (iii) Connor Teskey (6.67%).

<sup>(2)</sup> Pursuant to Commissioner's Order No. 2022-7321 (HCS No. 1130540), Brookfield Asset Management, Inc. ("BAM") is not a control person within the Registrants' holding company system, however BAM is included in this organizational chart due to certain commitments made by BAM in connection with its disclaimer of affiliation filing.

<sup>(3)</