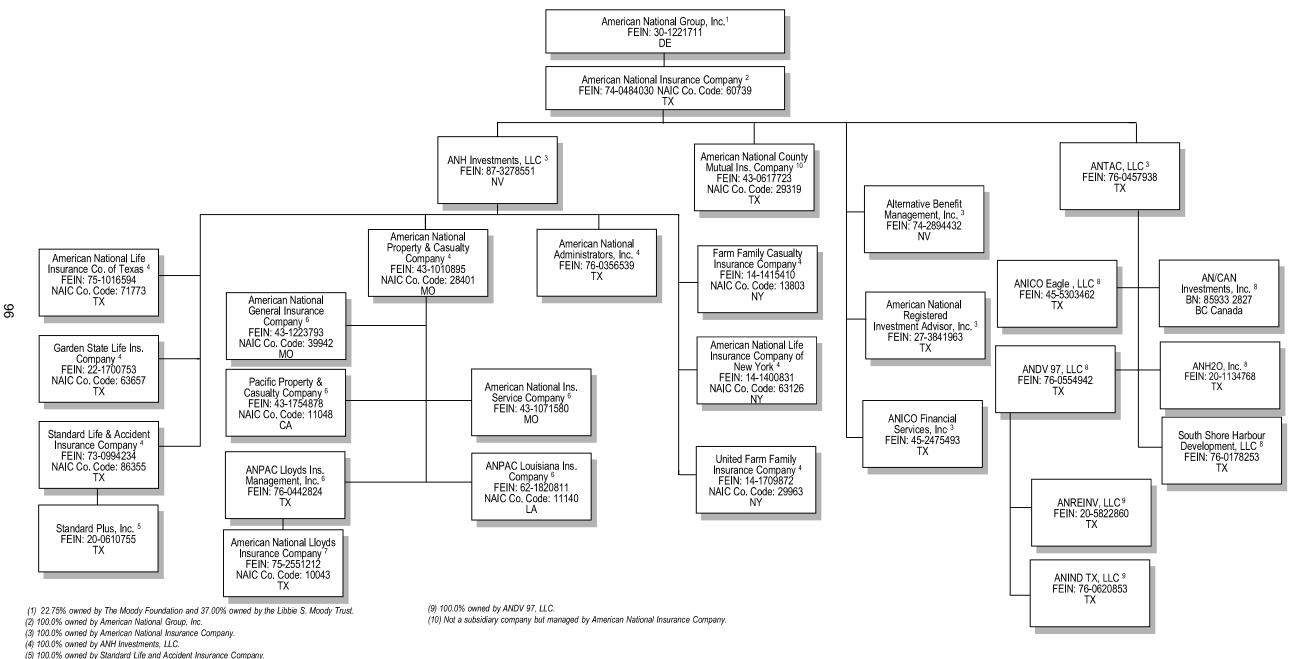

# ANNUAL STATEMENT

FOR THE YEAR ENDED DECEMBER 31, 2021 OF THE CONDITION AND AFFAIRS OF THE

ANPAC Louisiana Insurance Company

NAIC Group Code 0408 0408 NAIC Company Code 11140 Employer's ID Number 62-1820811