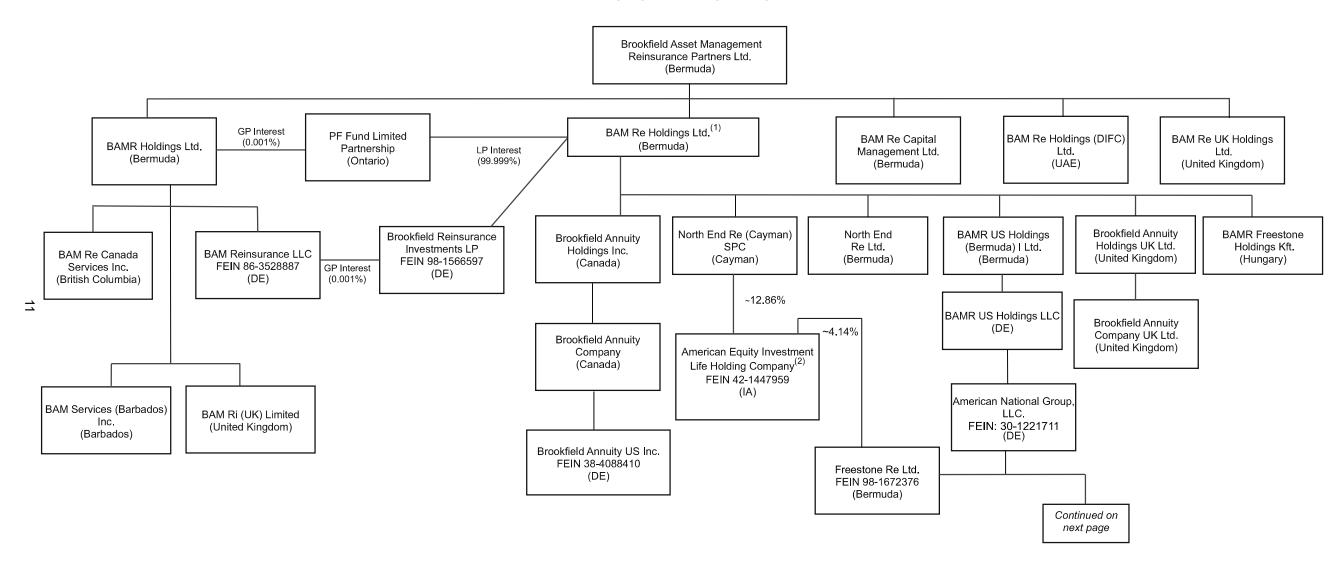

) Active | Status | Counts: |
|------------|--------|---------|
|------------|--------|---------|

| , |               |             |          |           |            |           |     |
|---|---------------|-------------|----------|-----------|------------|-----------|-----|
| L | - Licensed or | Chartered - | Licensed | Insurance | carrier or | domiciled | RRG |

D - Domestic Surplus Lines Insurer (DSLI) - Reporting entities authorized to write surplus lines in the state of domicile......

R - Registered - Non-domiciled RRGs...

Q - Qualified - Qualified or accredited reinsurer.

N - None of the above - Not allowed to write business in the state \_\_\_\_\_\_54

# SCHEDULE Y - INFORMATION CONCERNING ACTIVITIES OF INSURER MEMBERS OF A HOLDING COMPANY GROUP PART 1 - ORGANIZATIONAL CHART



<sup>(1)</sup> In addition to the entities shown in this chart, BAM Re Holdings Ltd. owns direct or indirect interests in certain other entities, primarily in connection with investments..

<sup>(2)</sup> On June 15, 2022, North End Re (Cayman) SPC ("North End Cayman") transferred approximately 4.14% of the voting securities of American Equity Investment Life Holding Company ("AEL") to Freestone Re Ltd. ("Freestone Re"). As a result of this restructuring, North End Cayman and Freestone Re own approximately 12.86% and 4.14%, respectively, of the voting securities of AEL.

# SCHEDULE Y - INFORMATION CONCERNING ACTIVITIES OF INSURER MEMBERS OF A HOLDING COMPANY GROUP PART 1 - ORGANIZATIONAL CHART (continued)<sup>1</sup>



<sup>(1)</sup> In addition to the entities shown in this chart, Amer