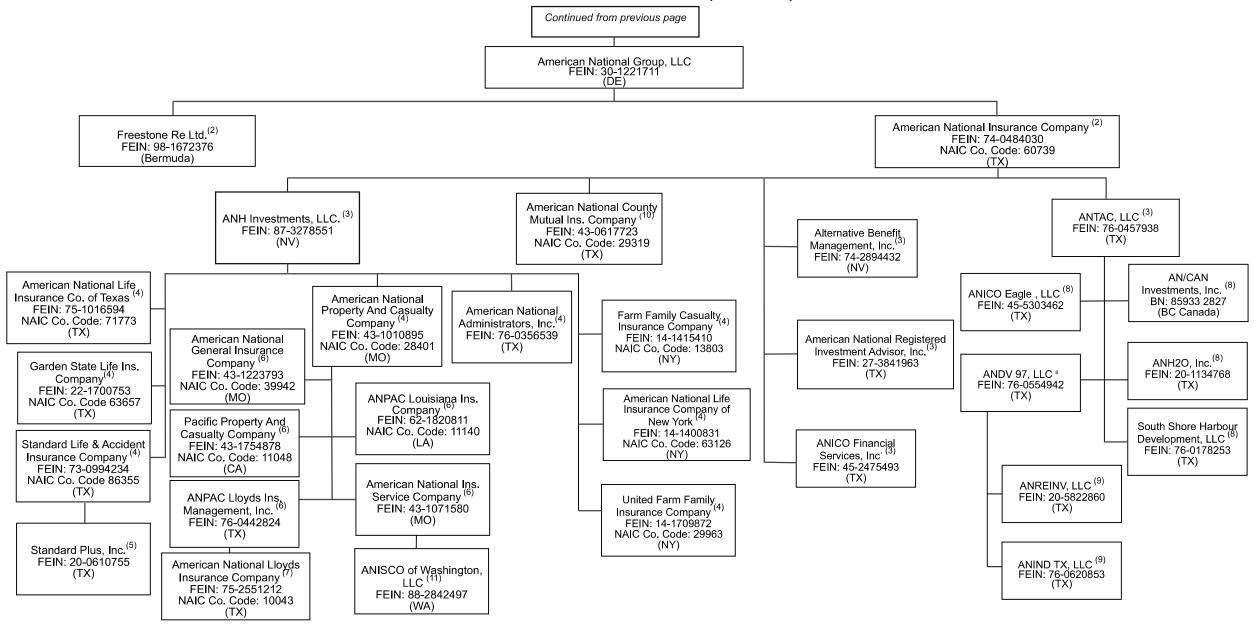

RER MEMBERS OF A HOLDING COMPANY GROUP PART 1 - ORGANIZATIONAL CHART



<sup>(1)</sup> In addition to the entities shown in this chart, BAM Re Holdings Ltd. owns direct or indirect interests in certain other entities, primarily in connection with investments..

<sup>(2)</sup> On June 15, 2022, North End Re (Cayman) SPC ("North End Cayman") transferred approximately 4.14% of the voting securities of American Equity Investment Life Holding Company ("AEL") to Freestone Re Ltd. ("Freestone Re"). As a result of this restructuring, North End Cayman and Freestone Re own approximately 12.86% and 4.14%, respectively, of the voting securities of AEL.

# SCHEDULE Y - INFORMATION CONCERNING ACTIVITIES OF INSURER MEMBERS OF A HOLDING COMPANY GROUP PART 1 - ORGANIZATIONAL CHART (continued)<sup>1</sup>



<sup>(1)</sup> In addition to the entities shown in this chart, American National Insurance Company owns a direct or indirect interest in certain other entities, primarily in connection with real estate and other investments. In addition, American National Insurance Company owns several "shell" companies, which are currently inactive.

- (6) 100% owned by American National Property And Casualty Company.
- (7) Not a subsidiary company, but managed by ANPAC Lloyds Insurance Management, Inc.
- (8) 100% owned by ANTAC, LLC.
- (9) 100% owned by ANDV 97, LLC.
- (10) Not a subsidiary company but managed by American National Insurance Company.
- (11) 100% owned by American National Insurance Service Company.

<sup>(2) 100%</sup> owned by American National Group, LLC.

<sup>(3) 100%</sup> owned b