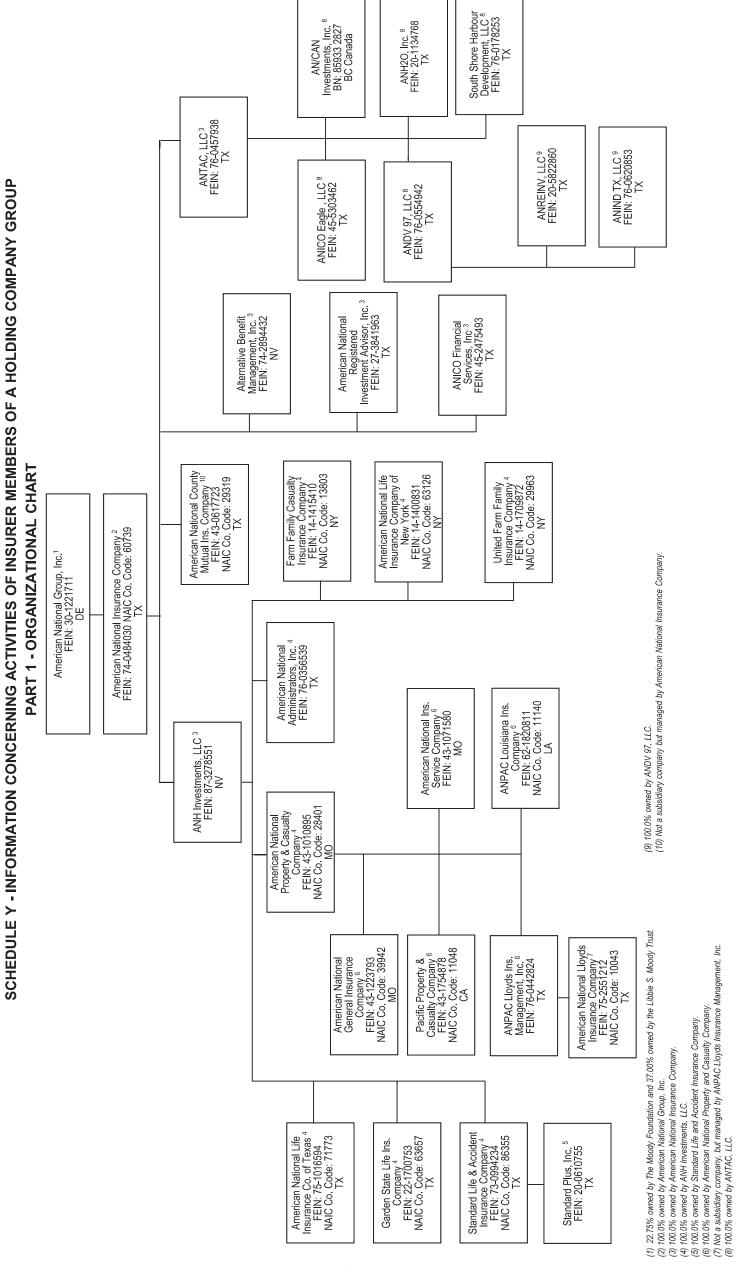

|        |                                                                  |             |                  |                  |                   |                                         |                                       |              |

L - Licensed or Chartered - Licensed Insurance carrier or domiciled RRG.
E - Eligible - Reporting entities eligible or approved to write surplus lines in the state.
N - None of the above - Not allowed to write business in the state.

......6



# STATEMENT AS OF MARCH 31, 2022 OF THE Garden State Life Insurance Company SCHEDULE Y PART 1A - DETAIL OF INSURANCE HOLDING COMPANY SYSTEM

|                                                            |